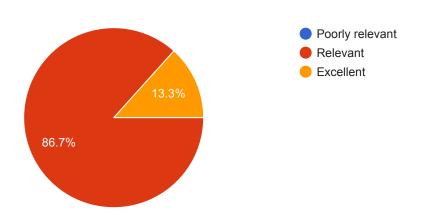

**Bosch Global Softwares** 

Cognizant- Programmer analyst, 4L

Cognizant ,java developer, 4lpa

SONY , Software Engineer, 6LPA

Mindcraft, 3.6lpa

How do you find the relevance of the Curriculum of your B.Tech Degree with respect to your current assigned Job?