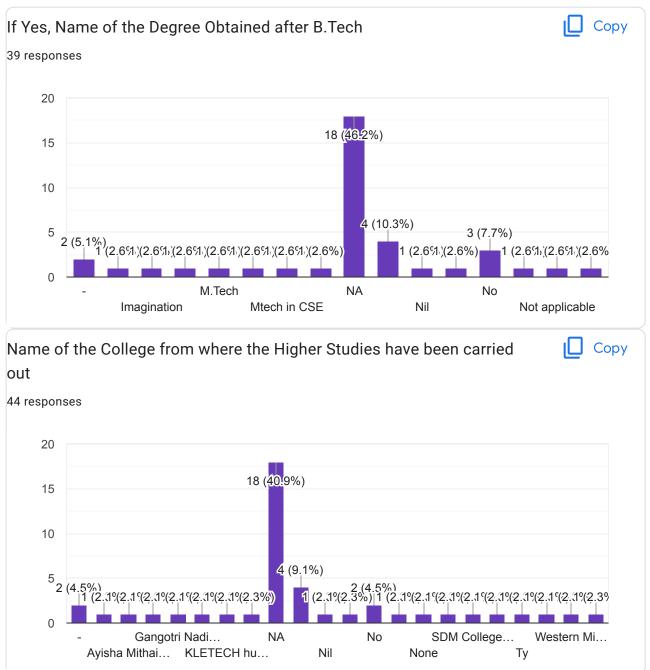

| Name ,Address and Contact Details of the Firm/Company/Business.                        |
|----------------------------------------------------------------------------------------|
| 39 responses                                                                           |
| NA                                                                                     |
| Na                                                                                     |
| Nill                                                                                   |
|                                                                                        |
| Codyzen Solutions                                                                      |
| Imagination Technology                                                                 |
| Deevia software private limited                                                        |
| Not applicable                                                                         |
| N. A                                                                                   |
| -                                                                                      |
| No                                                                                     |
| Nil                                                                                    |
| Hhh                                                                                    |
| None                                                                                   |
| Ujjawal Vivek vill- piperghatti post-chillim district- Gaya pincode-824211 state-Bihar |
| Vunet Systems                                                                          |