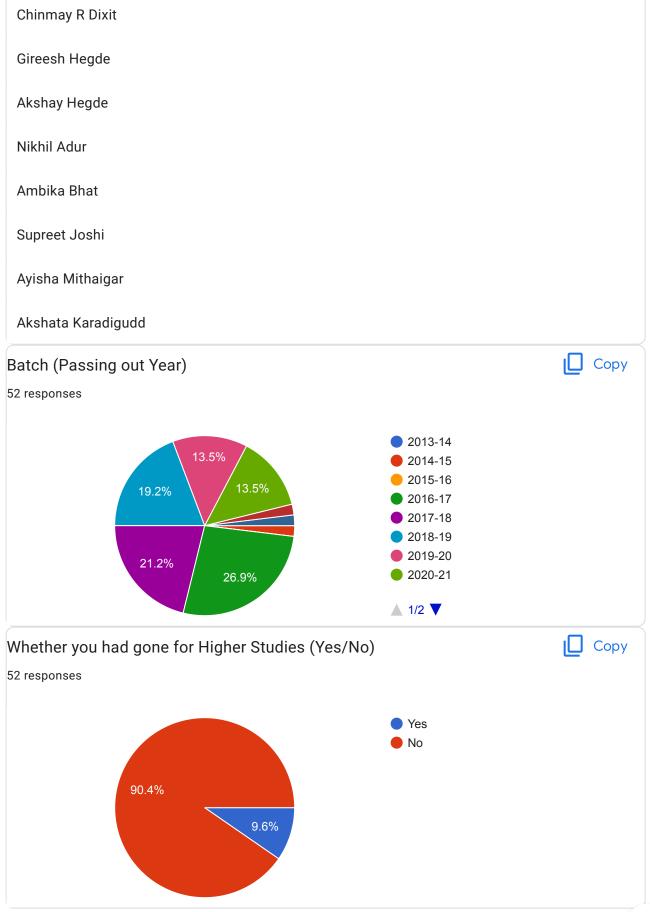

## Alumni Survey

52 responses

Publish analytics

|                       | • |  |
|-----------------------|---|--|
| Name of the Student   |   |  |
| 52 responses          |   |  |
| Prakhar               |   |  |
| Karnam Sahana         |   |  |
| Bharat Desai          |   |  |
| Sachin R Inchal       |   |  |
| Nikita Katti          |   |  |
| Rajashree Bhat        |   |  |
| Sachin Bhat           |   |  |
| Mahalaxmi Burji       |   |  |
| Tazeenanjum M Awaradi |   |  |
| Pooja Kulkarni        |   |  |
| Ashwin Hegde          |   |  |
| Vikash kumar          |   |  |
| Gotailla              |   |  |
| Anusha Sadarjoshi G   |   |  |
| Monisha               |   |  |
| Vikrant Kumar         |   |  |
| Raksha                |   |  |
| Raghavendra Patil     |   |  |
| Sushma s              |   |  |