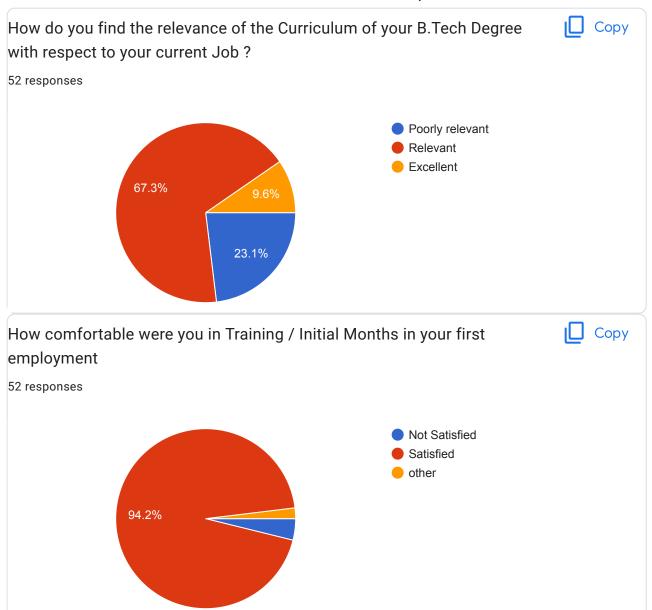

|
| Linked IN                                                                          |
| Deevia software private limited                                                    |
| MINDTREE                                                                           |
| Prime Focus Technology                                                             |

Accenture

Amazecodes solutions private ltd Free Lancer Tata consultancy services Radware N. A Wipro Diconium GmbH **Tata Consultancy Services** Teksystems global services 666 Wipro Limited Banglore Cognizant Dzs telecom company Sedin technology **Labcorp Drug Development** Mind tree and Hyderabad Concentrix Lumen technologies 1SB **Vunet Systems** TheMathCompany D Cube Analytics











Based on the curriculum you studied, mention the subjects which you felt irrelevant or obsolete

6 responses

Hg

Java ,Sql

All subjects are equally important but the depth of the topic and advanced method of conducting lab makes it more perfect

Maths

Dmgt,

FAFL ,OOMD, File Structures ,System Software, Mobile Computing,Digital Circuits, Microcontroller



Any additions in the syllabus(concepts or subjects)

4 responses

77

Automation testing

For software engineering subject add the lab and include other subjects under that it gives domain knowledge on the industrial work

Python Programming Language, Al, Advanced SQL, Business Communication



| Any other valuable suggestions to the college